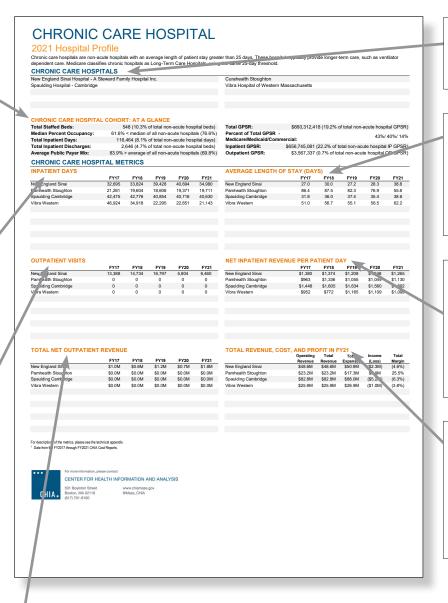

# Cohort At a Glance

List of cohort metrics and comparisons to the metrics for all nonacute hospitals (where applicable).

#### **Inpatient Days**

Five-year trend for each hospital in the cohort.

# Outpatient Visits

Five-year trend for each hospital in the cohort.

List of hospitals in cohort

### Average Length of Stay

Five-year trend for each hospital in the cohort.

#### Inpatient Revenue per Patient Day

Five-year trend for each hospital in the cohort.

#### Financial Metrics

Revenue, expenses, and profitability for each hospital in the cohort.

## **Outpatient Revenue**

Five-year trend for each hospital in the cohort.