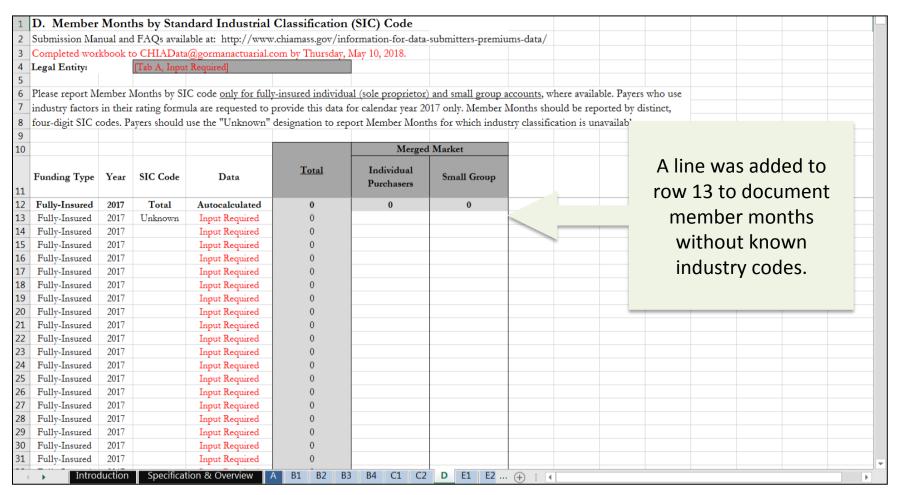

# **2018 Annual Premiums Data Request**

- The finalized Data Submission Manual and Reporting Workbook were emailed to payer representatives last week.
- Materials are also available for download from CHIA's website at
  - http://www.chiamass.gov/information-for-data-submitters-premiums-data/.



#### **Filing Application**

Links to the 2018 Data Submission Manual, Reporting Workbook, Frequently Asked Questions, and relevant regulations are found under "Report Resources" on the right of this page.

#### CLIDMICCIONI DEADLINE

These reports are due no later than May 10, 2018

#### Questions

For questions regarding the content of the cost report or problems with submitting your cost report data, please email CHIAData@gormanactuarial.com.



## **Updated Tab D: Member Months by SIC Code**





## **Updated Tab G: Reconciliation**

| 0 B 191.1                                                |                                                  |                                                                                                |                      |  |  |  |  |  |
|----------------------------------------------------------|--------------------------------------------------|------------------------------------------------------------------------------------------------|----------------------|--|--|--|--|--|
| 1 G. Reconciliation                                      |                                                  |                                                                                                |                      |  |  |  |  |  |
|