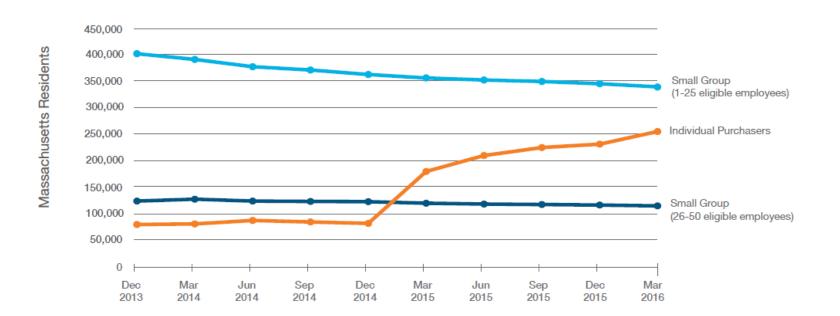

#### Merged Market Enrollment by Employer Size

December 2013 - March 2016

...

9

Do you have thoughts about the future direction of Enrollment Trends? We want to hear them!

Payer feedback on data collection, data verification, and reporting is always welcome.