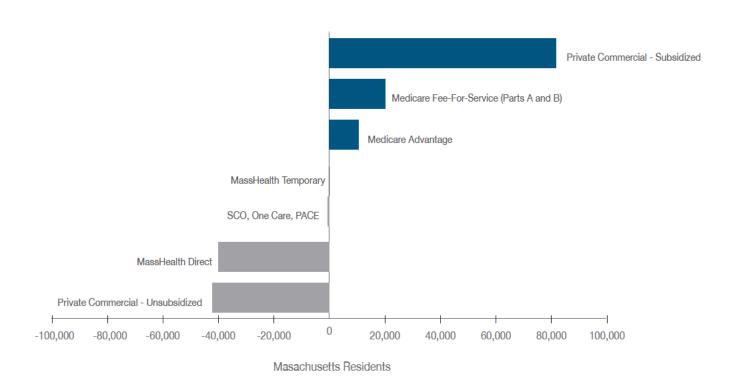

#### **Total Massachusetts Enrollment Changes**

March 2015 - March 2016

••• 8 CHIA.