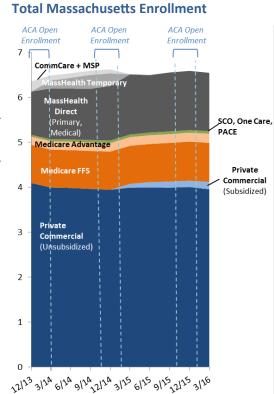

|  |
|                                        |           | Follow-up for 2015<br>"3R" and MLR<br>amounts |                                        |  |
|                                        |           |                                               | CHIA's 2016 Annual Report<br>finalized |  |

CHIA.

....

9

# **Enrollment Trends**



...

## **Enrollment Trends Update**

- Thank you for submitting data, responding to follow-up questions, and reviewing enrollment counts prior to publication.
- July 2016 Enrollment Trends will report membership from December 31, 2013 through March 31, 2016.
- Look for the latest Report, Databook, Technical Appendix, MA APCD Programming Code, and Health Plan Member Atlas later this month.

### **Enrollment Trends Preview**



#### Hampshire County Top Five Payers (December 2015) 25,000 ---20.000 15,000-10,000-5,000-[Payer Names] Private Commercial Enrollment Enrollment Change Payer Dec. 2013 Dec. 2015 Absolute Percentage NOTES: Enrollment includes private commercial membership only for Massachusetts residents [Top Five Payers by Enrollment] with primary, medical coverage. Top five payers are based on December 2015 enrollments. Enrollment shown only where available from the MA APCD (approximately 85% of Massachusetts total in December 2015). Data from Aetna and Health Plans Inc., along with portions of BCBSMA and United membership, are not included. See technical appendix for more information.

12 CHIA.

## Timeline

| Mar. 2016