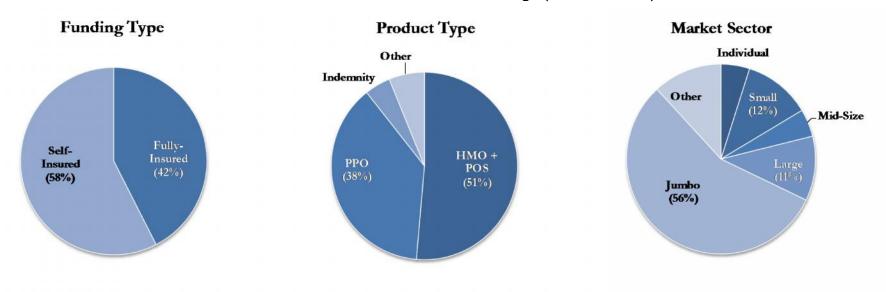

#### **Commercial Trends**

Preferred Provider Organization (PPO) membership grew slightly to 38% of the commercial market over the year ending March 2015, continuing a longer-term shift to plans with more flexible provider networks.

#### Massachusetts Commercial Membership (March 2015)