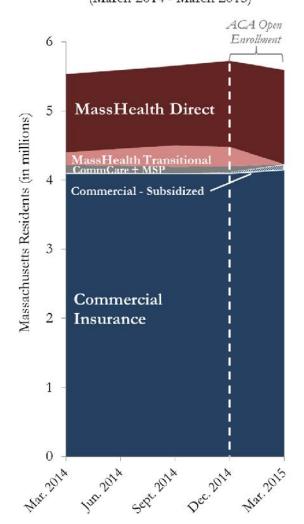

#### Total Reported Enrollment (March 2014 - March 2015)

Total non-Medicare market membership remained steady (+1%) between March 2014 and March 2015, although it declined slightly (-2%) during Open Enrollment after temporarily peaking in December 2014.

#### Total Reported Enrollment Change

(December 2014 - March 2015)

Net Change: -132,206