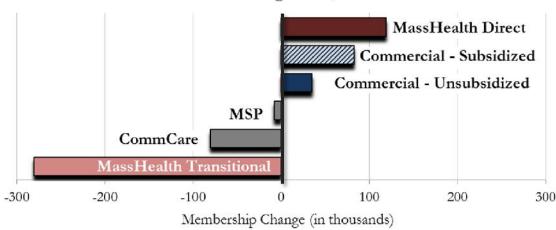

#### Total Reported Enrollment Change

(December 2014 - March 2015)

Net Change: -132,206