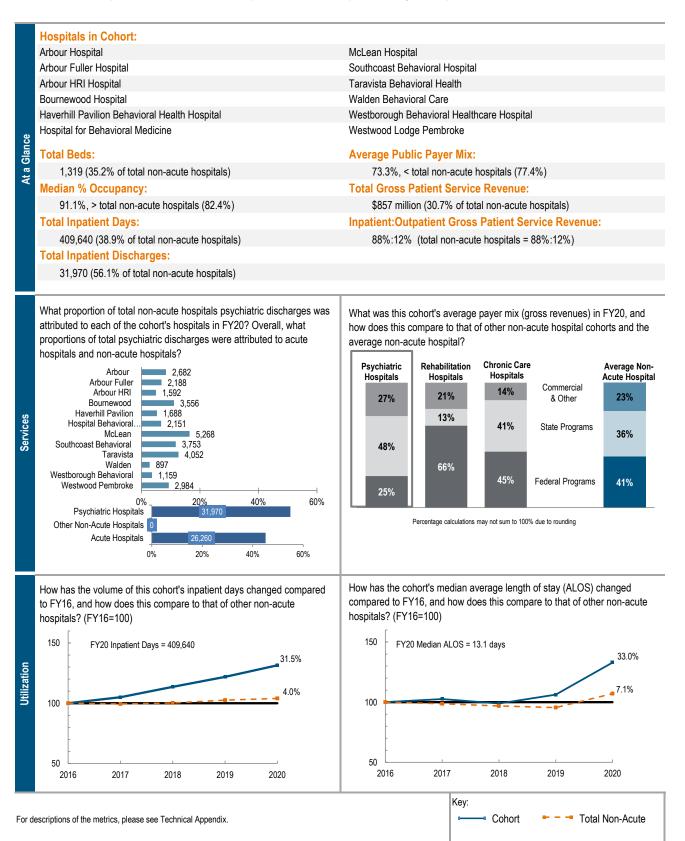

## **PSYCHIATRIC HOSPITALS**

## 2020 Hospital Profile

Psychiatric hospitals are licensed by the Department of Mental Health (DMH) for psychiatric services, and by the Department of Public Health (DPH) for substance abuse services. Psychiatric hospitals offer mental health services, substance abuse disorder treatments, and inpatient, outpatient, and partial hospitalization. 55% of psychiatric patient discharges in FY20 were from psychiatric hospitals, while 45% of psychiatric discharges were from acute hospitals. Ten of the twelve psychiatric hospitals earned a profit in FY20, compared to six of the eleven in FY19. Hospital for Behavioral Medicine opened in 2019 and reported a full year of operations for the first time in FY20.